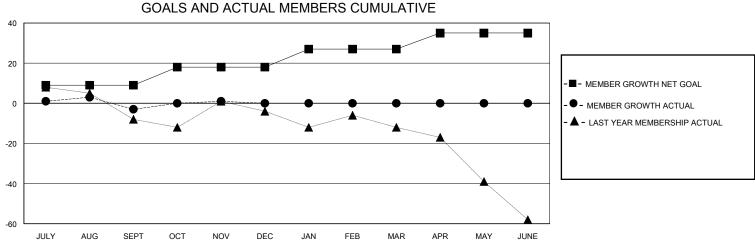

## District 29 L

GMT: LOCATION WEST VIRGINIA GMT CA

| •             |               |             |               | <u> </u>              |                        |                         |                                                    |  |  |
|---------------|---------------|-------------|---------------|-----------------------|------------------------|-------------------------|----------------------------------------------------|--|--|
|               | Club          | s           |               | Members               |                        |                         |                                                    |  |  |
|               | RESULTS FOR   | R 2023-2024 |               | RESULTS FOR 2023-2024 |                        |                         |                                                    |  |  |
| QUARTER       | NEW CLUB GOAL | NEW CLUBS   | DROPPED CLUBS | QUARTER MEMI          | BER GROWTH NET<br>GOAL | MEMBER GROWTH<br>ACTUAL | DROPPED<br>MEMBERS ACTUAL<br>(including transfers) |  |  |
| JULY/AUG/SEPT | 0             | 0           | 0             | JULY/AUG/SEPT         | 9                      | 11                      | 12                                                 |  |  |
| OCT/NOV/DEC   | 1             | 0           | 0             | OCT/NOV/DEC           | 9                      | 14                      | 9                                                  |  |  |
| JAN/FEB/MAR   | 0             | 0           | 0             | JAN/FEB/MAR           | 9                      | 0                       | 0                                                  |  |  |
| APR/MAY/JUNE  | 0             | 0           | 0             | APR/MAY/JUNE          | 8                      | 0                       | 0                                                  |  |  |