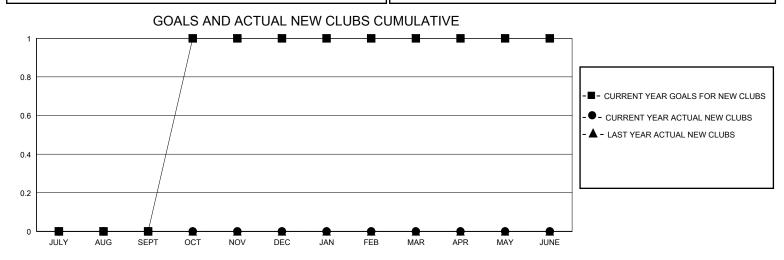

## District 29 L

GMT: LOCATION WEST VIRGINIA GMT CA

| •             |               |             |               | <u> </u>              |                        |                         |                                                    |  |  |
|---------------|---------------|-------------|---------------|-----------------------|------------------------|-------------------------|----------------------------------------------------|--|--|
|               | Club          | s           |               | Members               |                        |                         |                                                    |  |  |
|               | RESULTS FOR   | R 2023-2024 |               | RESULTS FOR 2023-2024 |                        |                         |                                                    |  |  |
| QUARTER       | NEW CLUB GOAL | NEW CLUBS   | DROPPED CLUBS | QUARTER MEMI          | BER GROWTH NET<br>GOAL | MEMBER GROWTH<br>ACTUAL | DROPPED<br>MEMBERS ACTUAL<br>(including transfers) |  |  |
| JULY/AUG/SEPT | 0             | 0           | 0             | JULY/AUG/SEPT         | 9                      | 11                      | 12                                                 |  |  |
| OCT/NOV/DEC   | 1             | 0           | 0             | OCT/NOV/DEC           | 9                      | 14                      | 9                                                  |  |  |
| JAN/FEB/MAR   | 0             | 0           | 0             | JAN/FEB/MAR           | 9                      | 0                       | 0                                                  |  |  |
| APR/MAY/JUNE  | 0             | 0           | 0             | APR/MAY/JUNE          | 8                      | 0                       | 0                                                  |  |  |